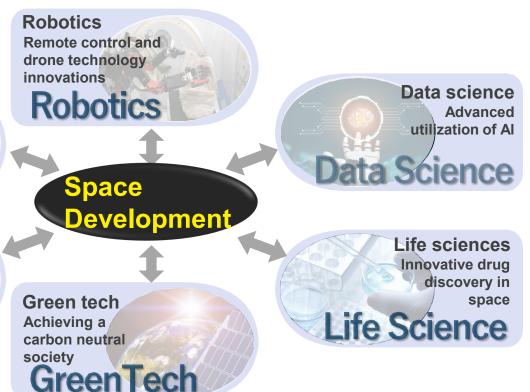

## **Expansion of Space-Related Business**

The advancement of space development has had an impact on innovating industries in a wide range of fields, and the fields and market size of space-related businesses continue to expand

FoodTech
Improvement and development of emergency rations

Mobility
Innovation in
hydrogen and fuel
cell technology

\*1 Satellite Industry Association "State of the Satellite Industry Report"

Expanding technological development and operational efficiency in the main space business field